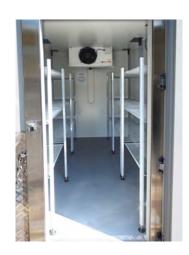

# 10x6 standard SKID

Skids come in freezers and coolrooms.

The perfect solution for when long term, high quality storage is needed. Easy entry with no step up into unit. Comes with three tear collapsible shelving down both sides. Standard door lock plus heavy duty locking bar across door. Runs on normal 10 amp power.