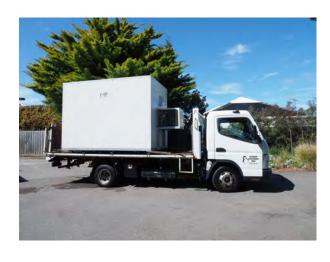

# COOLROOM/FREEZER SKIDS

# 10x6 standard SKID

Skids come in freezers and coolrooms.

The perfect solution for when long term, high quality storage is needed. Easy entry with no step up into unit. Comes with three tear collapsible shelving down both sides. Standard door lock plus heavy duty locking bar across door. Runs on normal 10 amp power.