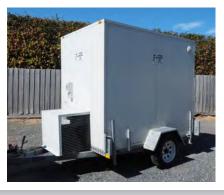

# **8X5 COOLROOM**

Perfect for large functions, coolroom breakdowns, professional catering.

### **Dimensions:**

Sizes shown are length x width x height

### Coolroom:

2.4 x 1.7 x 2.1 meters 8.0 x 5.5 x 7.0 feet

#### Overall:

4.2 x 2.2 x 2.6 meters 14.0 x 7.0 x 9.0 feet