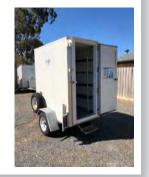

# **6X4 STANDARD HEIGHT COOL ROOM**

Perfect for small or medium functions, clubs and events.

## **Dimensions:**

Sizes shown are length x width x height

### Coolroom:

1.8 x 1.2 x 2.2 meters 6.0 x 4.0 x 7.0 feet

#### Overall:

3.5 x 1.8 x 2.6 meters 11.5 x 6.0 x 9.0 feet