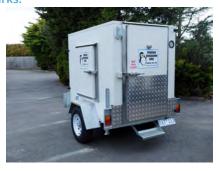

# **6X4 LOW PROFILE COOLROOM**

Perfect for small functions, getting in or through carports and under ground carparks.

## **Dimensions:**

Sizes shown are length x width x height

### Coolroom:

1.8 x 1.2 x 1.2 meters 6.0 x 4.0 x 4.0 feet

### Overall:

3.0 x 1.8 x 1.7 meters 10 x 6.0 x 5.5 feet