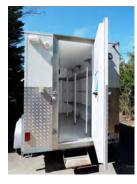

# **6X4 STANDARD HEIGHT COOL ROOM**

Perfect for small or medium functions, clubs and events.

### Coolroom:

1.8 x 1.2 x 2.2 meters 6.0 x 4.0 x 7.0 feet

#### Overall:

3.5 x 1.8 x 2.6 meters 11.5 x 6.0 x 9.0 feet