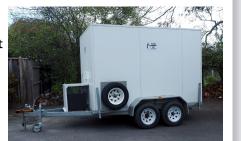

#### **MOBILE FREEZER ROOMS**

- All freezers can be set from 0 to minus 20 and come set at standard minus 18.
- All Penguin Freezers run on 10 amp power.